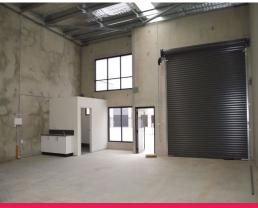

## BRAND NEW INDUSTRIAL SHOWROOM UNIT AVAILABLE

- \* Brand new showroom development on Old Bathurst Road, Emu Plains
- \* Outstanding exposure from both directions, with approximately 35000 cars passing daily
- \* Tilt up construction, glazed windows, roller door access (5 metre height)
- \* Disabled amenities and kitchenette
- \* Two designated parking spaces
- \* Wide truck access and ample overflow parking
- \* Zoned IN1 General Industrial. Perfect for any industrial application
- \* 5 Minutes to both Penrith CBD and M4 Motorway