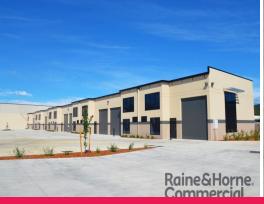

Unit 18, 152 Old Bathurst Road, Emu Plains NSW 2750

## BRAND NEW INDUSTRIAL SHOWROOM UNIT AVAILABLE

- \* Brand new showroom development on Old Bathurst Road, Emu Plains
- \* Outstanding exposure from both directions, with approximately 35000 cars passing daily
- \* Tilt up construction, glazed windows, roller door access (5 metre height)
- \* Disabled amenities and kitchenette
- \* Two designated parking spaces
- \* Wide truck access and ample overflow parking
- \* Zoned IN1 General Industrial. Perfect for any industrial application
- \* 5 Minutes to both Penrith CBD and M4 Motorway