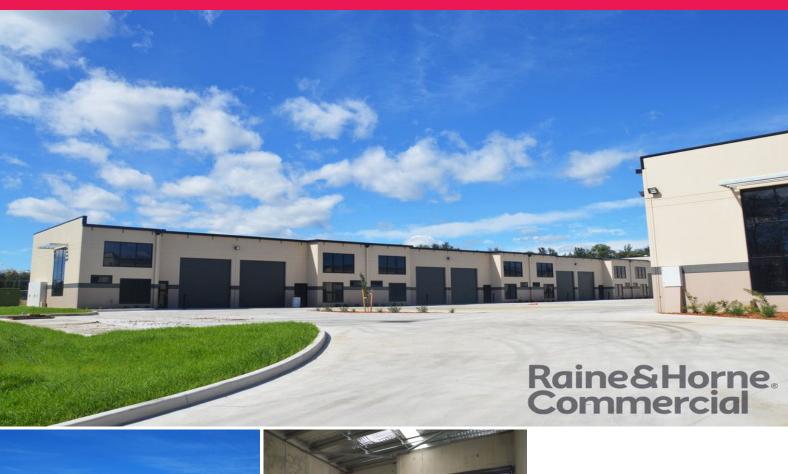

Unit 18, 152 Old Bathurst Road, Emu Plains NSW 2750

## BRAND NEW INDUSTRIAL SHOWROOM UNIT AVAILABLE

- \* Brand new showroom development on Old Bathurst Road, Emu Plains
- \* Outstanding exposure from both directions, with approximately 35000 cars passing daily
- \* Tilt up construction, glazed windows, roller door access (5 metre height)
- \* Disabled amenities and kitchenette
- \* Two designated parking spaces
- \* Wide truck access and ample overflow parking
- \* Zoned IN1 General Industrial. Perfect for any industrial application
- \* 5 Minutes to both Penrith CBD and M4 Motorway