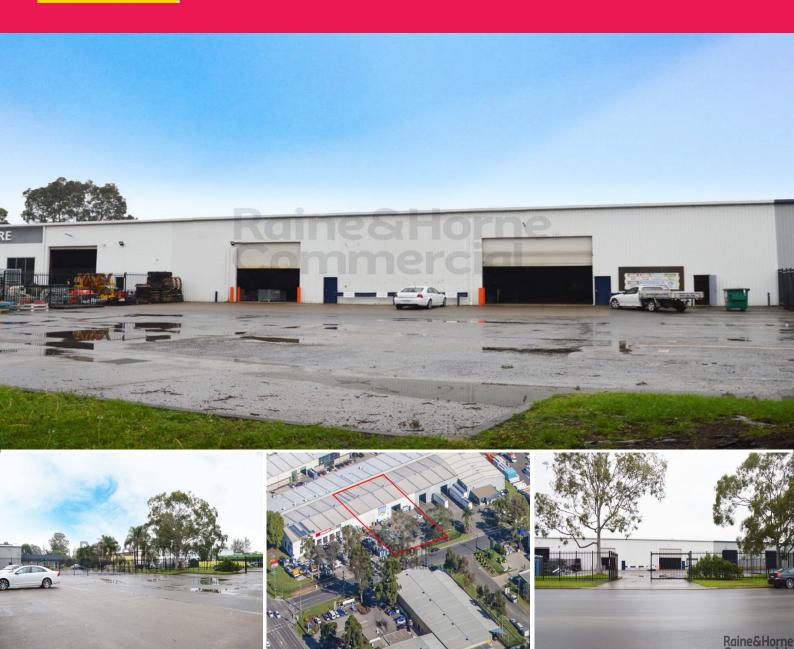

## FREE STANDING WAREHOUSE WITH FRONT YARD

- \* Available end of September, 2015
- \* 1,155 square metre clear span warehouse with office space
- \* Large equipment display/yard approximately 1,409 square metres
- \* 2 x roller doors approximately 6 metre heights
- \* Onsite male/female amenities, kitchenette
- \* 7 metre internal clearance up to 8.5 metre height
- \* Excellent power supply with multiple 3 phase outlets throughout
- \* Fully fenced warehouse with ample onsite parking for 15-20 cars
- \* Wide central driveway provides excellent semi-trailer/truck movement and access
- \* Currently occupied by Aus-Rack Installations
- \* Immediately adjacent to Kennards Hire
- \* Located just off Castlereagh Road within the popular North Penrith Industrial Precinct. Immediate proximity to

Industrial

FOR LEASE

1155sqm