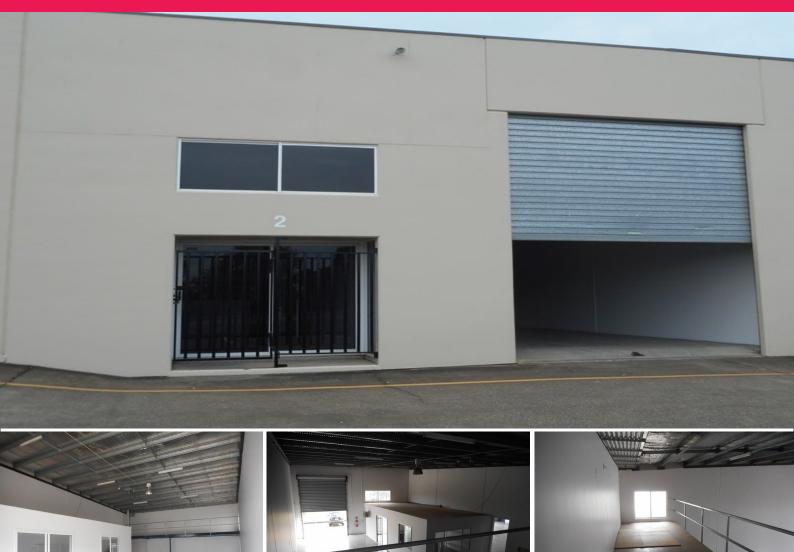

## 2/11 Christensen Road, Stapylton QLD 4207

## M1 Service Road - Northern Gold Coast

IMMACULATE INDUSTRIAL UNIT 187m2\* plus 28\*m2 Mezzine Features 215m2\* useable internal area Prominent Building Signage. High visibilty to busy M1 Service Road. Easy Truck access Air Conditioned Open Plan Office, Reception, & Front of reception Display area. Roof ventiliation & Insulated Warehouse Ceiling Single Roll a Door & Security Grills to Sliding front Personnel Door Access