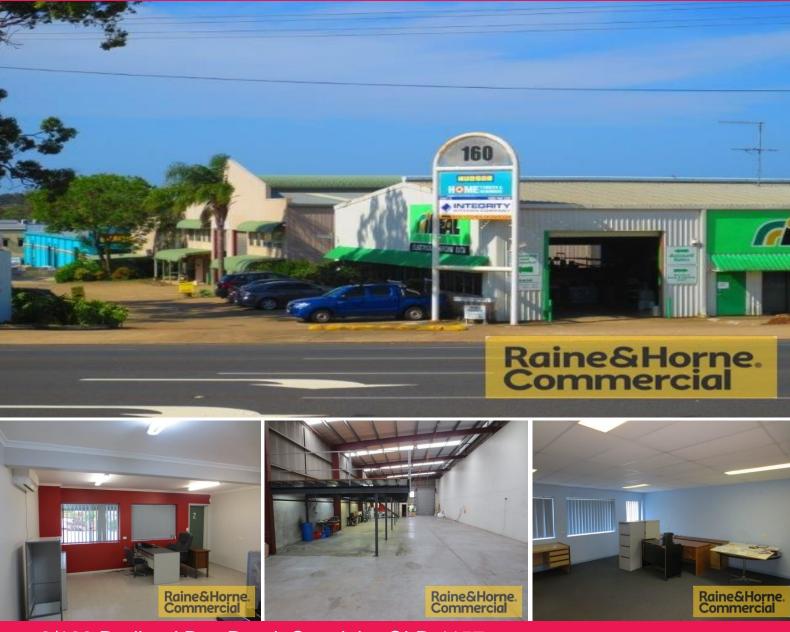

## Raine&Horne. Commercial

2/160 Redland Bay Road, Capalaba QLD 4157

## 684sqm Manufacturing/Warehouse with Excellent Access

This well presented industrial tilt panel unit is located in a neat and tidy complex with excellent access.

Features include:

- \* 37sqm ground floor air conditioned reception and office
- \* 37sqm first floor air conditioned office
- \* 150sqm load bearing mezzanine storage
- \* 460sqm warehouse with plenty of three phase power
- \* Extra wide and high electric container height roller door
- \* Container friendly site with direct access to warehouse
- \* Own amenities two showers and two toilets
- \* Good onsite parking
- \* Low outgoings of approximately \$555 per month

For further information and to arrange an inspection please contact Sole Agent, Colin Tucker. Please quote proper

Industrial FOR LEASE

684sqm

Raine&Horne. Commercial