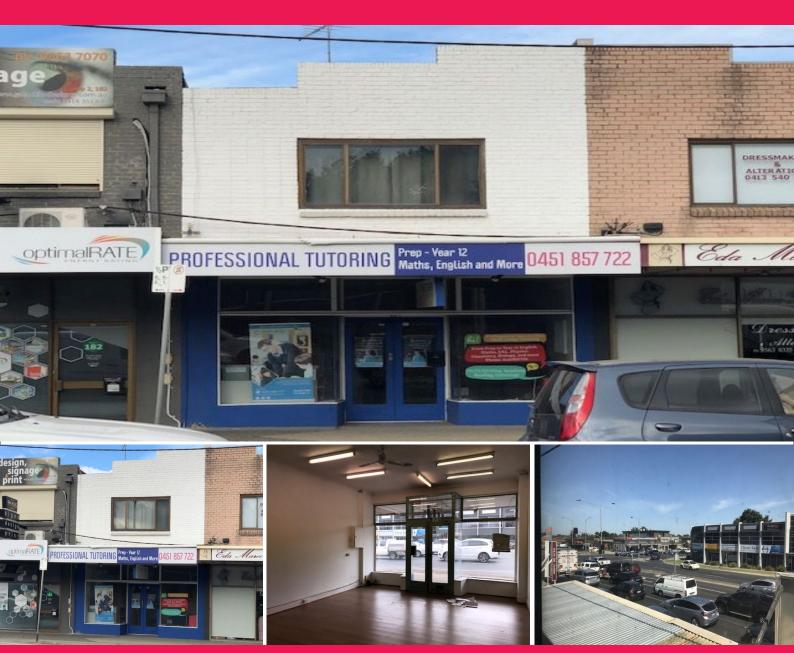

### **Great Exposure? Unbeatable Value**

Two (2) level freehold retail property boasting a well-appointed residence, main road exposure, rear vehicle access and off-street parking for 2 vehicles.

Set in a tightly held and established location offering quality public amenity, with train, tram and bus services in close proximity, as well as restaurants, cafes, supermarkets, Oakleigh Central and other retailers at your doorstep.

- Land area 156m2 approx.
- Building area 120m2 approx.
- Including retail area 50m2 approx.
- Very reasonable rent.
- Commercial 1 Zone (C1

Retail FOR LEASE \$29,000 p/a + GST + Outgoings 120sqm