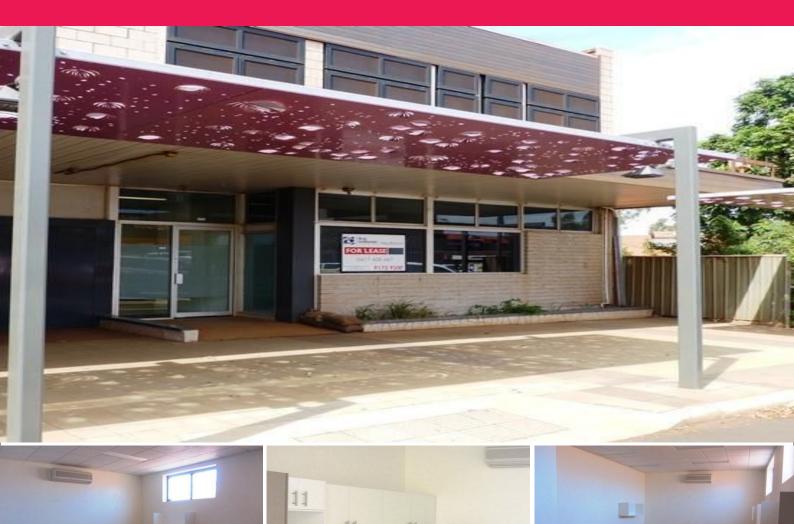

7/15 Wedge Street, Port Hedland WA 6721

## AFFORDABLE OFFICE SPACE IN PORT HEDLAND CBD

Located in the centre of the Port Hedland CBD is this modern and stylishly renovated office. A whopping 165m2 of very functional space divided into attractive reception area, offices, board room, staff room and brand new kitchen.

Street exposure is excellent and there is ample street parking on the recently upgraded Wedge Street in the heart of the town. Close by are the Post Office, cafes, eateries, banks, medical centre, shops and the art gallery.