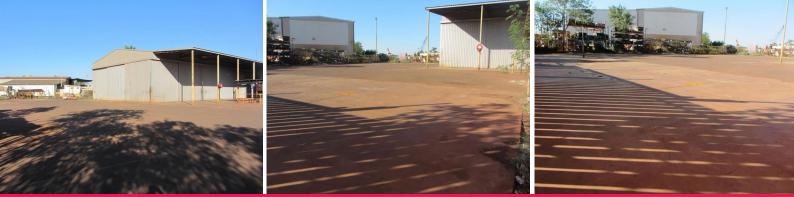

## **COVER ALL YOUR OPTIONS!**

3 Kangan Way Wedgefield is a perfect location and property for any enterprise carrying out a range of works including heavy maintenance or repairs. A 500sqm shed and 212sqm awning are functionally located within the 3011sqm block to receive heavy machinery, large vehicles and equipment. The large shed with 3 sliding doors, a 5 Tonne overhead crane and 3 phase power is able to accommodate big vehicles, equipment & machinery and provides a very practical workspace.

The shed also includes a storage area and two internal offices. The 212sqm lean-to linked to the shed could be used as a great airy work or storage space.

Complementing the well designed shed and awning 3 Kangan Way offers a generous amount of office space incorporating reception area, various managers and admin offices, 2 kitchen/tea room areas, IT server room, ample archiving space fitted with new cabinets, and pleasant smoko areas outside th Offices FOR LEASE