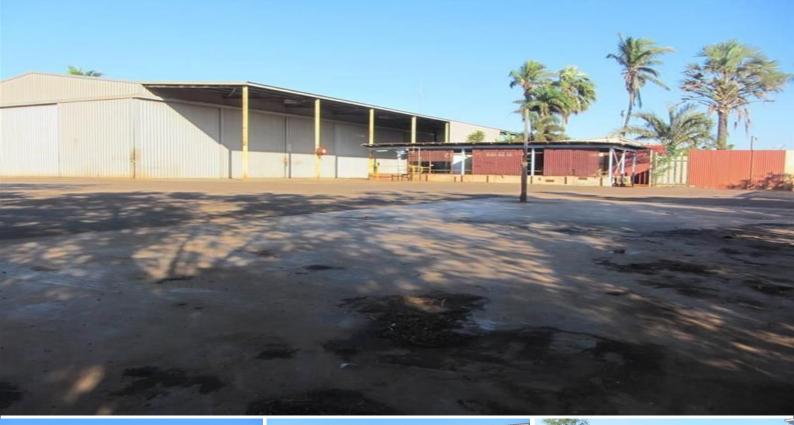

## **COVER ALL YOUR OPTIONS!**

3 Kangan Way Wedgefield is a perfect location and property for any enterprise carrying out a range of works including heavy maintenance or repairs. A 500sqm shed and 212sqm awning are functionally located within the 3011sqm block to receive heavy machinery, large vehicles and equipment. The large shed with 3 sliding doors, a 5 Tonne overhead crane and 3 phase power is able to accommodate big vehicles, equipment & machinery and provides a very practical workspace.

The shed also includes a storage area and two internal offices. The 212sqm lean-to linked to the shed could be used as a great airy work or storage space.

Complementing the well designed shed and awning 3 Kangan Way offers a generous amount of office space incorporating reception area, various managers and admin offices, 2 kitchen/tea room areas, IT server room, ample archiving space fitted with new cabinets, and pleasant smoko areas outside th Offices FOR LEASE