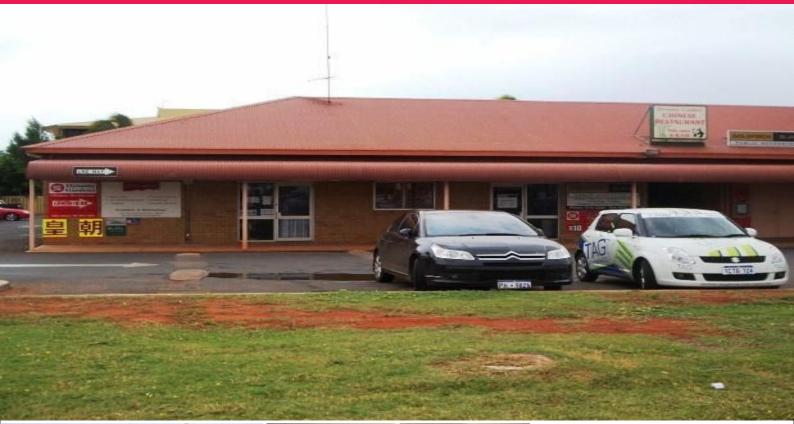

## **TIDY OFFICE, PERFECT FOR A SMALL BUSINESS**

Office space with excellent street exposure located in the popular and prestigious Homestead Centre in South Hedland CBD.

This South Hedland CBD Commercial Strata complex is solidly built, with ample car parking, lawns, trees and gardens maintained by the strata company and local Council and a good tenancy mix.

Location is everything! This office is a winner, right next door to the Post Office, and a short 100m walk from South Hedland Shopping Centre, local tavern, eateries and more!

Available now!

Offices FOR LEASE