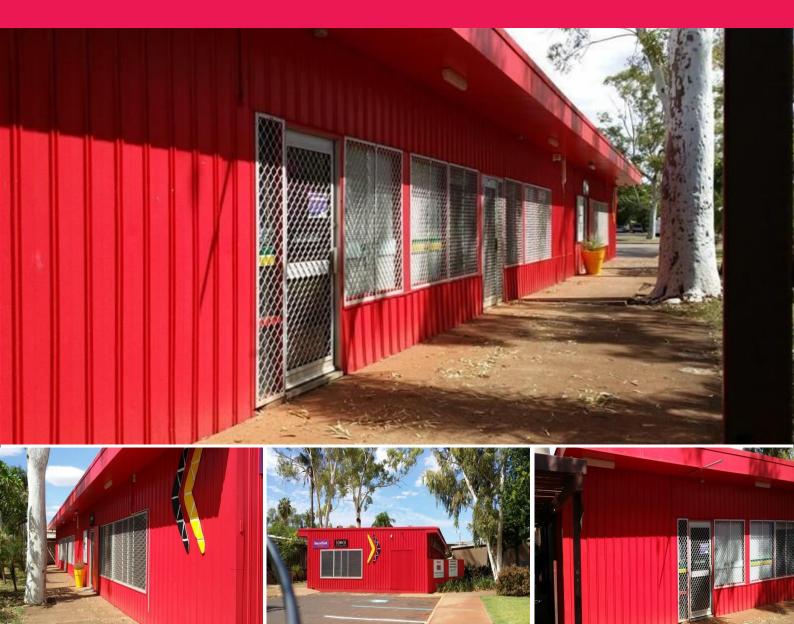

## **CENTRALLY LOCATED OFFICE SPACE**

Great opportunity to expose your business in this office space located within Tom Price CBD.

Ideally situated on the prominent Central Road and in close vicinity of Tom Price Coles, Post office and other businesses, this property is the perfect address to showcase your business from.

Located within a well known complex, complete with common use male & female toilets and ample parking this approx 39.5sqm of office space gives your business the excellent CBD street exposure it needs.

Property Features:

39.5sqm of office spac

Offices

FOR LEASE

40sqm