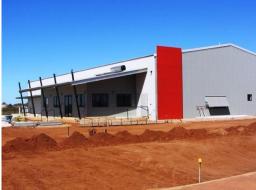

## THE FUTURE OF INDUSTRIAL IS HERE TODAY!

Setting the new standard in industrial design in the Pilbara is Lot 204 Steel Loop, Wedgefield.

This is the ideal industrial property from which to showcase your business and be noticed.

Every aspect of this development is perfect:

A huge 5176m industrial lot
One of the biggest industrial sheds in Wedgefield totalling 820m
A spacious retail show room, attached offices and amenities
Bonus internal office and amenities in shed
Additional attached Annex of 160m
Concrete and cracker d