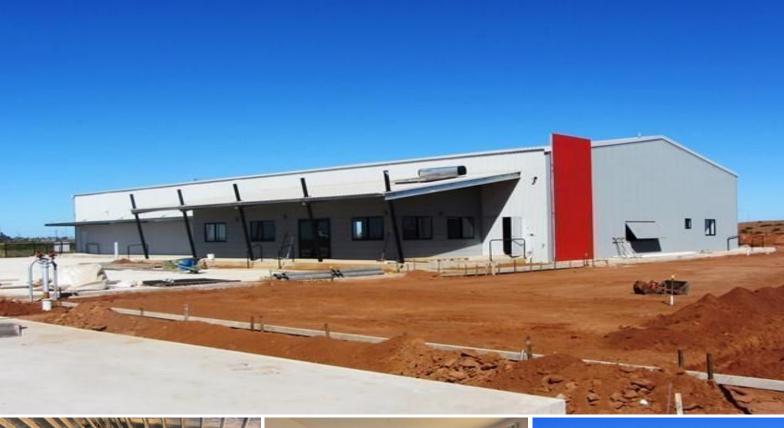

## THE FUTURE OF INDUSTRIAL IS HERE TODAY!

Setting the new standard in industrial design in the Pilbara is Lot 204 Steel Loop, Wedgefield.

This is the ideal industrial property from which to showcase your business and be noticed.

Every aspect of this development is perfect:

A huge 5176m industrial lot
One of the biggest industrial sheds in Wedgefield totalling 820m
A spacious retail show room, attached offices and amenities
Bonus internal office and amenities in shed
Additional attached Annex of 160m
Concrete and cracker d