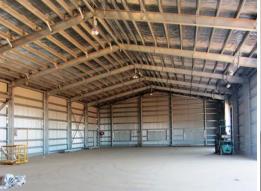

Every aspect of this development is perfect:

A huge 5176m industrial lot
One of the biggest industrial sheds in Wedgefield totalling 820m
A spacious retail show room, attached offices and amenities
Bonus internal office and amenities in shed
Additional attached Annex of 160m
Concrete and cracker d