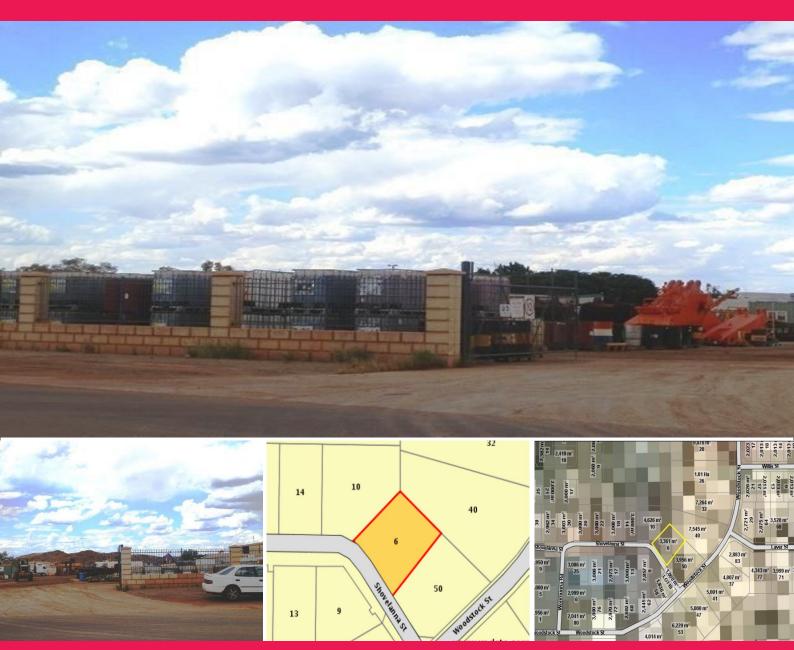

## 6 Shovelanna, Newman WA 6753

## **VACANT INDUSTRIAL LAND**

Hedland First National is pleased to present this 3361 sqm of Commercial/Industrial land within the Newman light industrial area.

This exceptional property is fully fenced and lends itself to multiple commercial / industrial uses due to its wide concrete driveway allowing access for long trucks and heavy machinery, abundance of space and great location. The owner is also considering building a 250sqm shed at the premises.

6 Shovelanna Street offers the following:

3361 sqm of commercial land Great location within the industrial area Industrial FOR LEASE

1sqm