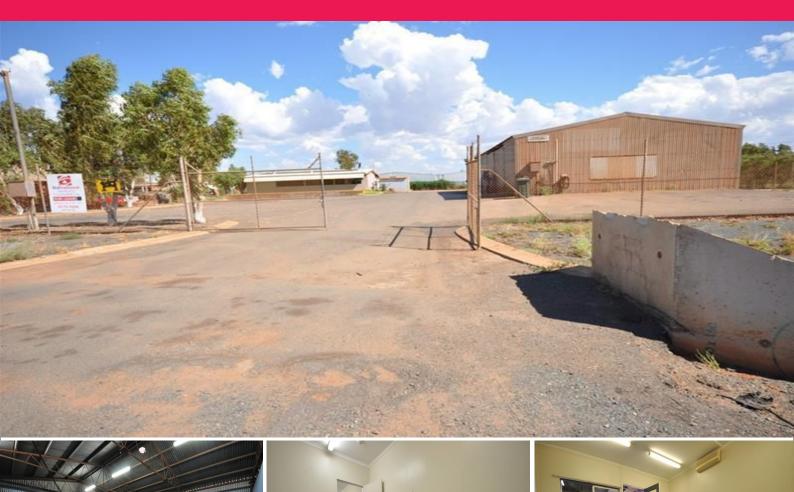

## A STANDOUT PROPERTY IN A STANDOUT STREET

Moorambine Street, already one of the main streets in Wedgefield is becoming even more popular with the construction of the new Great Northern Highway bypass and will soon be right at the front of Wedgefield. Take this opportunity to get excellent exposure for your business alongside the soon to be opened national Highway while remaining at a comfortable distance to enjoy the peaceful and quiet afternoons from your caretakers accommodation.

19 Moorambine Street offers:-2400sqm total lot area

Approx 300sqm shed

Approx 60sqm office space inside the shed.

Bitumen hardstand.

Comfortable 3x1 caretakers accommodation, with a great backyard area, swimming pool, enclosed veranda and a very