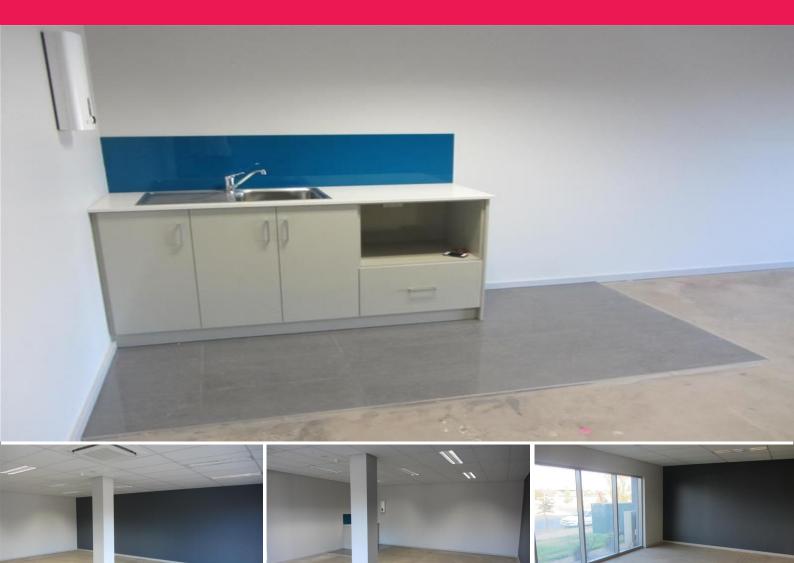

## Architecturally Designed Contemporary Commercial Space - Take one or Take Both

Hedland First National is pleased to offer for lease this prestigious architecturally designed contemporary commercial space.

8 McKay Street is the landmark building "Minderoo on McKay" located in the CBD of Port Hedland close to cafes, banks, medical centre, shops and more. Featuring magnificent views of the harbour entrance and ocean across to the spoilbank.