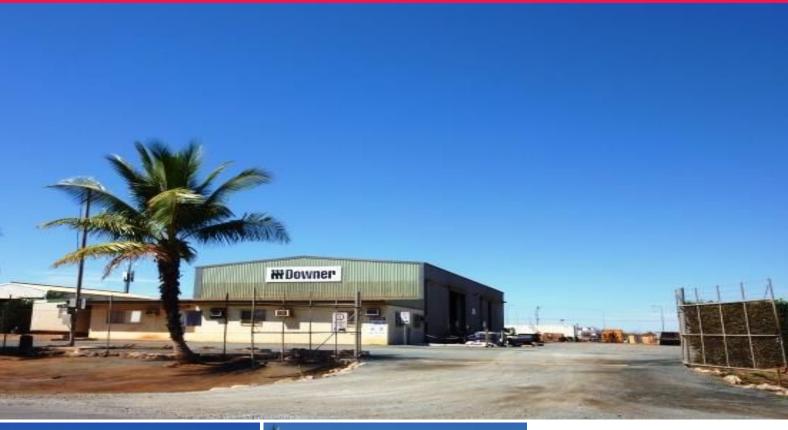

## 13 Munda Way, Wedgefield WA 6721

## PREMIER INDUSTRIAL WORKSHOP

13 Munda Way, Wedgefield is one of the most practical and well designed properties in Wedgefield.

Complimenting the great sized fully equipped shed is a 140m2 office area with reception, open plan office, 3 x offices and toilets with an additional toilet blocks situated outside the office along with an undercover barbeque area.

540m2 high plate workshop with internal mezzanine, toilets & shower, crib room, office and welding arms.

3 Phase power in shed.

Book and inspection now

Showrooms/bulky Goods FOR LEASE

540sqm