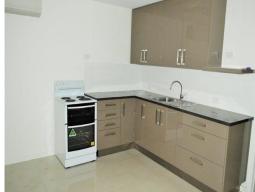

Property Features:

63 sqm of Architecturally designed contemporary office space Internal toilet, shower and kitchenette Internal amenities mak Offices

FOR LEASE

63sqm

**Inayat Zaman** 

0417 997 937 izaman@hfn.com.au