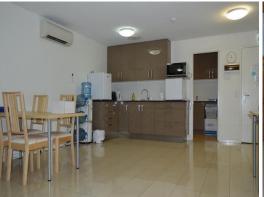

Property Features:

63 sqm of Architecturally designed contemporary office space Internal toilet, shower and kitchenette Internal amenities mak Offices

FOR LEASE

63sqm

**Inayat Zaman** 

0417 997 937 izaman@hfn.com.au