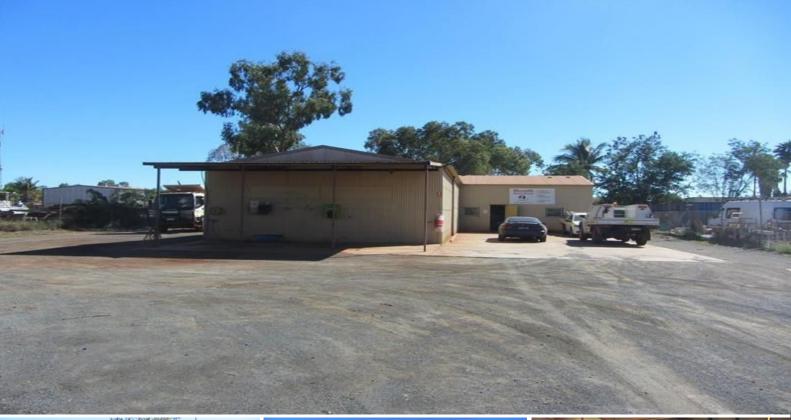

## \*\*Rental Incentives available\*\*

12A Munda presents itself as an excellent opportunity to lease a practically designed property at an affordable price. Located on the popular Munda Way and in the industrial hub of Wedgefield this property lends itself to various uses and offers generous amount of yard space an office block and shed

Positioned near the rear of approx. 2000 sqm block is the shed attached to the office block. Both the office and shed contain separate ablution facilities and the offices have been newly painted.

The large front and some back yard provides for storage and parking for staff and clientele.