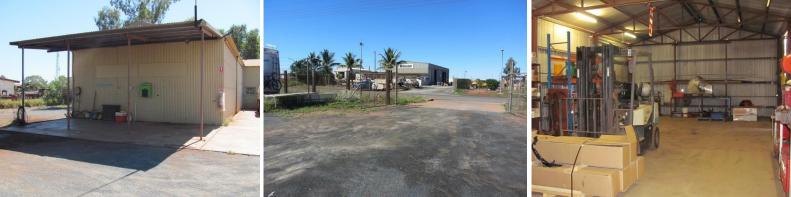

Positioned near the rear of approx. 2000 sqm block is the shed attached to the office block. Both the office and shed contain separate ablution facilities and the offices have been newly painted.

The large front and some back yard provides for storage and parking for staff and clientele.