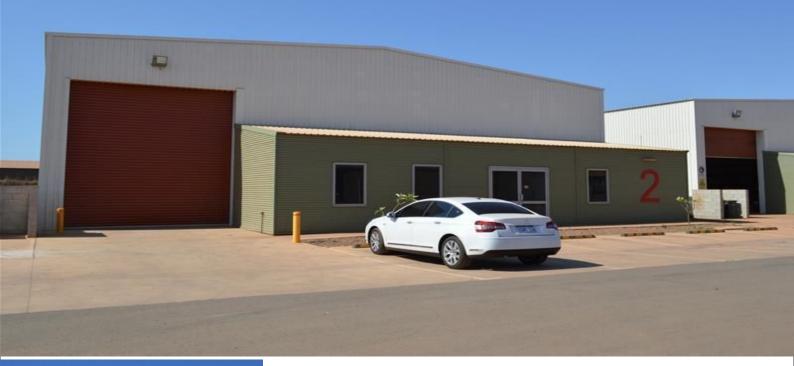

## 2/3 Sandhill Street, Wedgefield WA 6721

## FIRST CLASS WAREHOUSE/OFFICE!

This modern warehouse/shed is situated in a strategic Wedgefield position; being very close to the newly aligned Great Northern Highway and is ready for immediate occupancy. This represents an ideal opportunity to acquire a presence in the Pilbara before the next phase of the super growth story.

Property Features:

As new 477m2 warehouse 3-phase power Separate well-appointed office space Ample parking for both staff and clients Street-front presence Large easy access roll Industrial FOR LEASE

477sqm