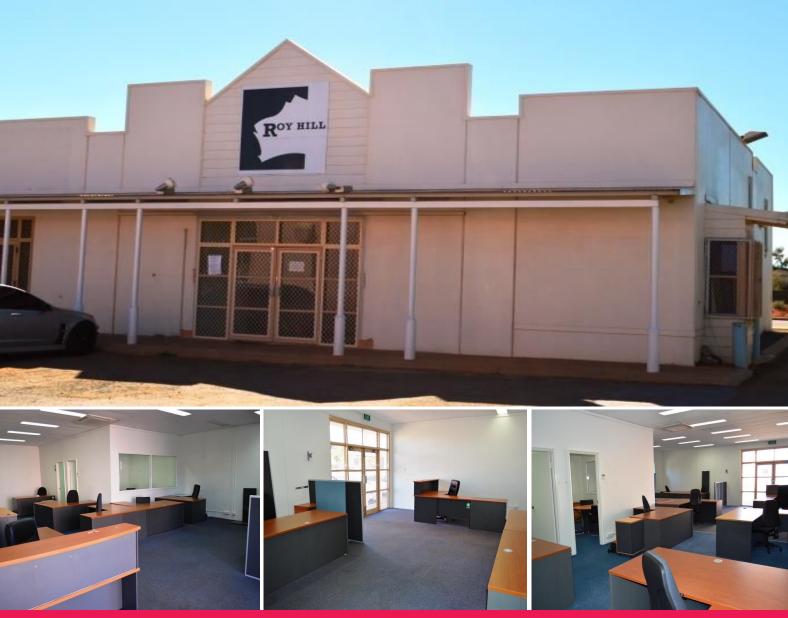

## PRIME OFFICE SPACE IN THE HEART OF SOUTH HEDLAND'S CBD!

Surrounded by quality tenants namely, Mission Australia, Hedland Dental Care and White Knight is this well presented office space located only walking distance from Centro and the Post Office.

Featuring:

125sqm of fully carpeted office space Air-conditioned throughout Two private offices Open plan layout allowing for flexible floor plan options Shared kitchen and bathroom facilities

Call us today to arrange an inspection!