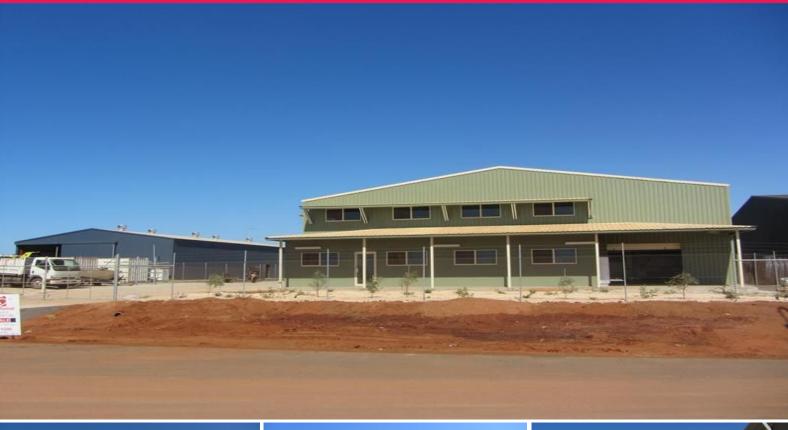

## BRILLIANT, SMART AND DRIVE STRAIGHT THROUGH

110 Iron Ore Street, Wedgefield is just the most fantastic block for any business and is probably the best placed of the whole subdivision. Simply drive straight through from Oxide Way without turning into the block and out again at the other end onto Iron Ore Street. A drive through lot such as this is a dream come true. No wasted space, no turning circles.

Property features:

- Large 2515m2 block with dual street access
- Brand new 480m2 high plate shed with 4.4m doors
- 45m2 office complex at front of shed
- Drive through from Oxide Way to Iron Ore Street
- Concrete and crusher dust hardstand