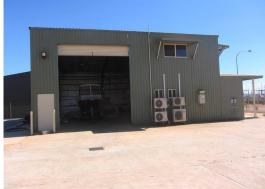

Property features:

- Large 2515m2 block with dual street access
- Brand new 480m2 high plate shed with 4.4m doors
- 45m2 office complex at front of shed
- Drive through from Oxide Way to Iron Ore Street
- Concrete and crusher dust hardstand