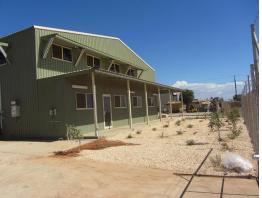

Property features:

- Large 2515m2 block with dual street access
- Brand new 480m2 high plate shed with 4.4m doors
- 45m2 office complex at front of shed
- Drive through from Oxide Way to Iron Ore Street
- Concrete and crusher dust hardstand