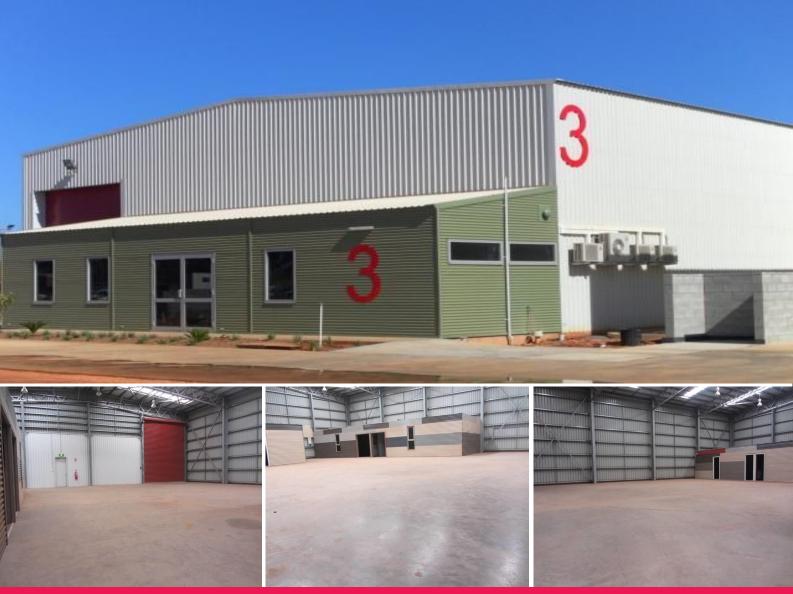

## 3/3 Sandhill Street, Wedgefield WA 6721

## **BEAUTIFULLY PRESENTED OFFICE WAREHOUSE**

Located in a quiet street and very close to the newly aligned Great Northern Highway is this as new warehouse in pristine condition.

Property Features:

Large warehouse of 477sqm Beautifully presented offices with impressive reception area 3 phase power Training rooms/additional offices located within warehouse Large container height roller doors Ample staff and client parking Located at the rear of the development

Call us today to arrang

Showrooms/bulky Goods FOR LEASE

477sqm

Inayat Zaman 0417 997 937 izaman@hfn.com.au