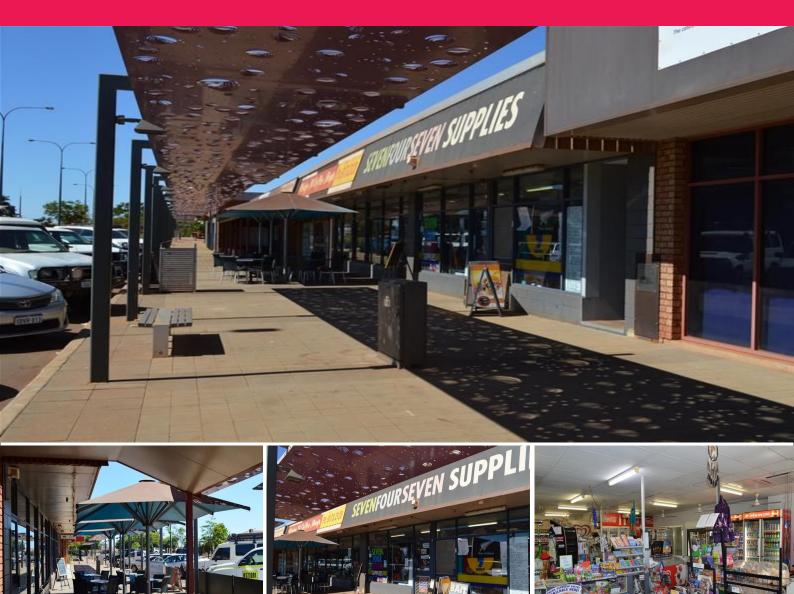

## 1 & 2/8 Wedge Street, Port Hedland WA 6721

## **MAKE AN OFFER! NOTHING VENTURED, NOTHING GAINED!**

Developer is offering great buying incentive on two retail premises, on one lot, by reducing the price and leaving yield on the table. Located in a premium position on the main street in the CBD, both are rented with good leases to landmark long term businesses. Make your move now with this commercial investment and benefit in the future

## Property features:

Lot 8 comprises 426m2 divided in to 2 retail spaces with excellent street frontage

Unit 1 has a long time tenant with a lease till July 2017

Total area of 161.25m2 including shop floor, office and secure tenant car parks (2) at rear