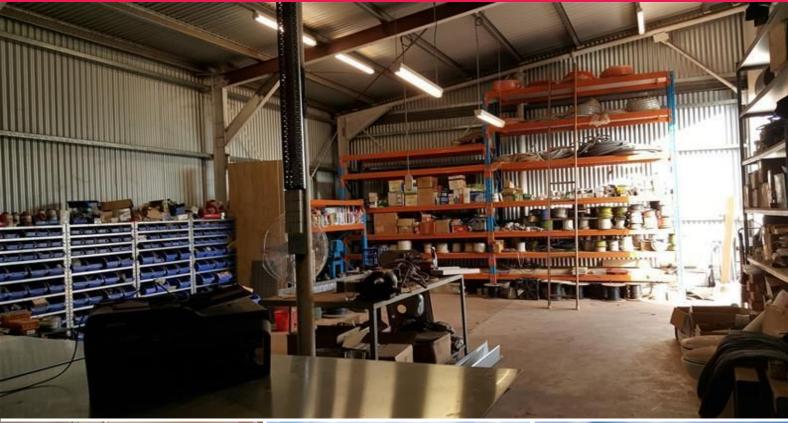

## INVITE TO OFFER, INDUSTRIAL CORNER LOT WITH CARETAKERS

14 Ridley Street is a special property waiting to be snapped up and put to work! It has the features most sort after in industrial properties:

1,674m2 industrial lot
Corner lot
3 x 1 caretakers dwelling
96m2 industrial shed
32m2 newly refurbished office attached to shed
Open hardstand
Offer price is plus GST

The caretakers is in need of refurbishing and the seller has started and completed the bathroom. Access to the shed is ideal from a large sliding door in the centre high plate area. It also has a set of