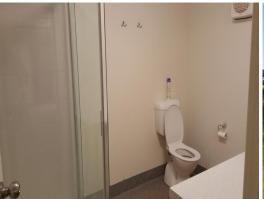

The caretakers is in need of refurbishing and the seller has started and completed the bathroom. Access to the shed is ideal from a large sliding door in the centre high plate area. It also has a set of