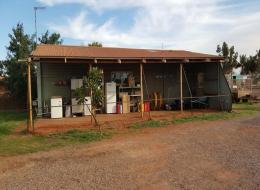

## INVITE TO OFFER, INDUSTRIAL CORNER LOT WITH CARETAKERS

14 Ridley Street is a special property waiting to be snapped up and put to work! It has the features most sort after in industrial properties:

1,674m2 industrial lot
Corner lot
3 x 1 caretakers dwelling
96m2 industrial shed
32m2 newly refurbished office attached to shed
Open hardstand
Offer price is plus GST

The caretakers is in need of refurbishing and the seller has started and completed the bathroom. Access to the shed is ideal from a large sliding door in the centre high plate area. It also has a set of