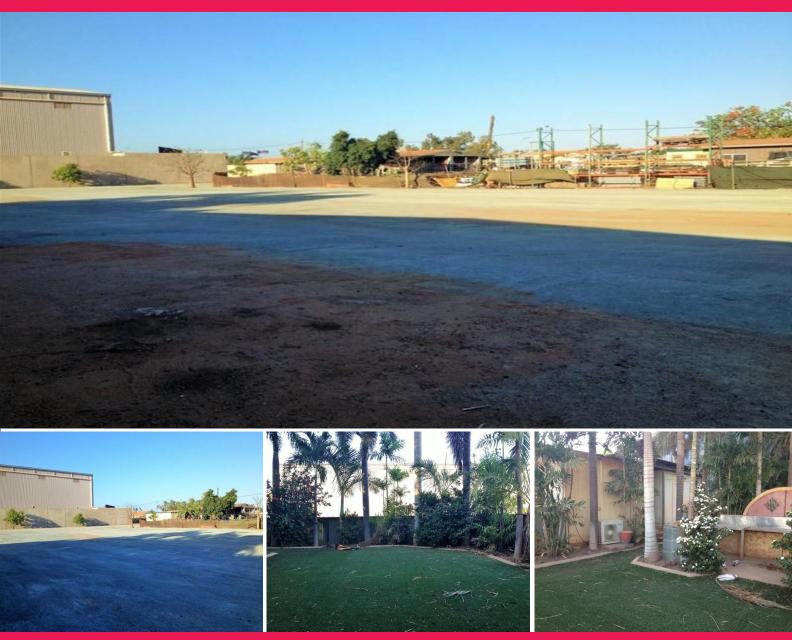

## **DUAL ACCESS & STREET FRONTAGE**

Whats better than a corner block? A block that is L shaped and has dual road frontage!

L shaped blocks are perfect for road trains, low loaders and the like - no turning circle, no ground lost to tight inaccessible corners - just usable space. 6 Taaffee is currently one of Wedgefields best buys! A whole 5420sqm L shaped depot with drive through access from Taaffee and Pinnacles Streets.