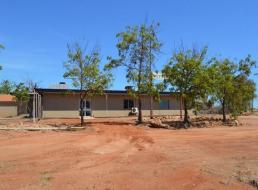

## BEHOLD THE OPPORTUNITIES PRESENTED

26 Roche Road, Redbank has hit the market running and is expected to be sold very quickly. The lot is a huge 5849m2 and has a brick building of approx. 1000m2, plus a workshop shed and is zoned community. Currently the building is divided into multiple uses, though now vacant, and it would require council approval again. The current building configuration, as far it as can be worked out, is as follows:-

Large restaurant, dance floor, stage, reception, toilets, office and commercial kitchen. Internal and external cool rooms and massive store area

7 bedroom backpackers, with reception and common rooms 4 bedroom caretakers dwelling Corporate offices and toilets 12.5 x 6.2m workshop s Land FOR SALE