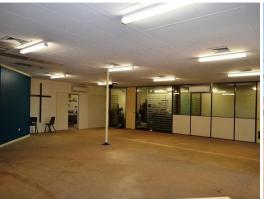

## BEHOLD THE OPPORTUNITIES PRESENTED

26 Roche Road, Redbank has hit the market running and is expected to be sold very quickly. The lot is a huge 5849m2 and has a brick building of approx. 1000m2, plus a workshop shed and is zoned community. Currently the building is divided into multiple uses, though now vacant, and it would require council approval again. The current building configuration, as far it as can be worked out, is as follows:-

Large restaurant, dance floor, stage, reception, toilets, office and commercial kitchen. Internal and external cool rooms and massive store area

7 bedroom backpackers, with reception and common rooms 4 bedroom caretakers dwelling Corporate offices and toilets 12.5 x 6.2m workshop s Land FOR SALE