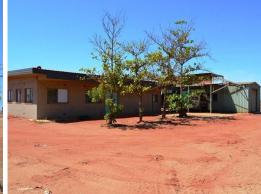

## BEHOLD THE OPPORTUNITIES PRESENTED

26 Roche Road, Redbank has hit the market running and is expected to be sold very quickly. The lot is a huge 5849m2 and has a brick building of approx. 1000m2, plus a workshop shed and is zoned community. Currently the building is divided into multiple uses, though now vacant, and it would require council approval again. The current building configuration, as far it as can be worked out, is as follows:-

Large restaurant, dance floor, stage, reception, toilets, office and commercial kitchen. Internal and external cool rooms and massive store area

7 bedroom backpackers, with reception and common rooms 4 bedroom caretakers dwelling Corporate offices and toilets 12.5 x 6.2m workshop s Land FOR SALE