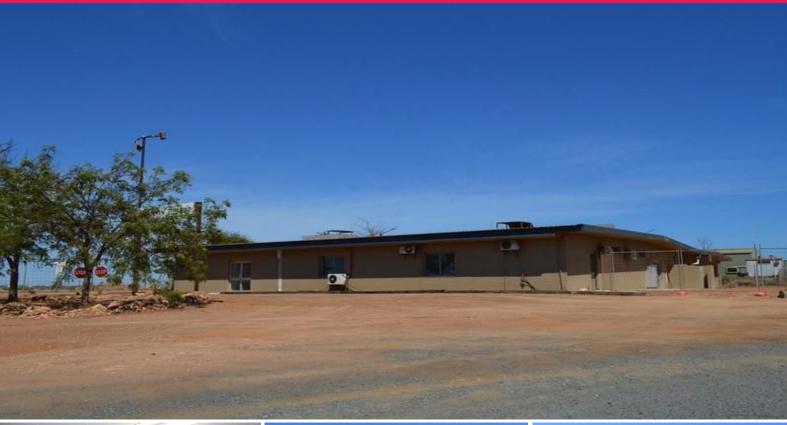

26 Roche Road, Redbank, Port Hedland WA 6721

## BEHOLD THE OPPORTUNITIES PRESENTED

26 Roche Road, Redbank has hit the market running and is expected to be sold very quickly. The lot is a huge 5849m2 and has a brick building of approx. 1000m2, plus a workshop shed and is zoned community. Currently the building is divided into multiple uses, though now vacant, and it would require council approval again. The current building configuration, as far it as can be worked out, is as follows:-

Large restaurant, dance floor, stage, reception, toilets, office and commercial kitchen. Internal and external cool rooms and massive store area

7 bedroom backpackers, with reception and common rooms 4 bedroom caretakers dwelling Corporate offices and toilets 12.5 x 6.2m workshop s Land FOR SALE