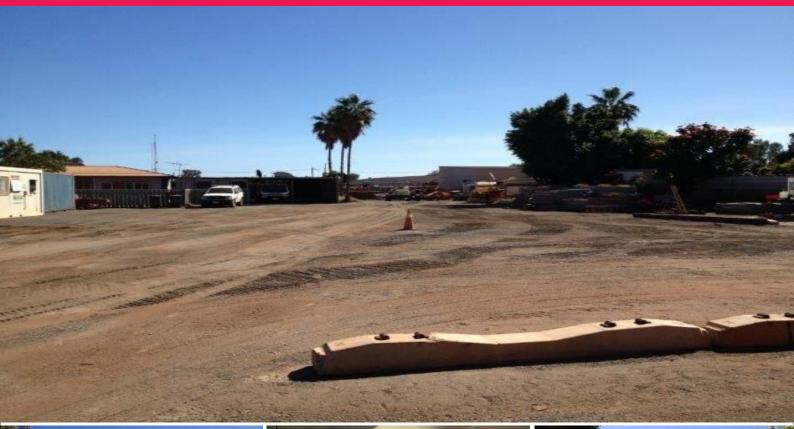

## AWESOME YARD WITH LARGE CARETAKER'S RESIDENCE

Amongst the best and standing out from the crowd is 18 Pinnacles - one of those perfectly designed industrial yards. 200sqm shed, plus office and amenities in the front corner and generous caretakers residence in the diagonal rear corner with the rest of this large block open and unhindered for large machinery movement, parking, access and more.

Perfectly suited for a large machinery hire or construction yard with plenty of room for large trucks to deliver to and uplift their loads.

3915sqm yard 200sqm shed plus office and amenities 6 bedroom caretakers residence Carport and fenced house yard Second office with own Industrial FOR SALE