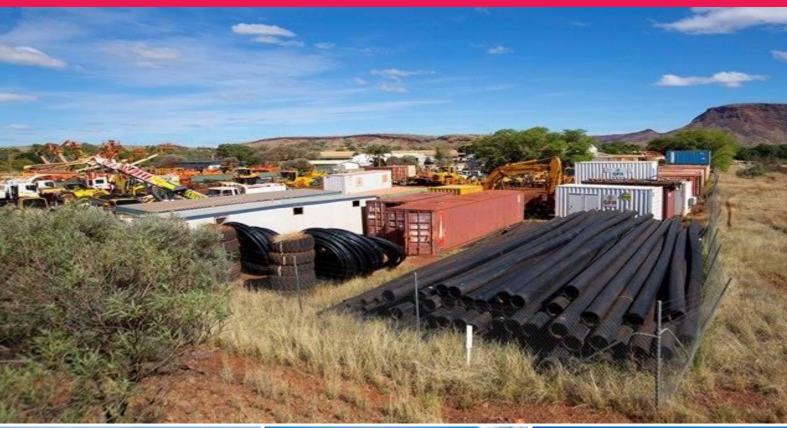

## MASSIVE OPPORUNTIES WITH MIXED BUSINESS ZONING

Its highest and best use lies within its Mixed Business zoning which can accommodate many varying uses (with council approval) such as: Hire Services (industrial), Industry Light, Industry Service, Research Lab, Display and outdoor sales Motor vehicle repair, sales and hire, Warehouse, Showroom. A wide variety of discretionary uses can also be employed with reference to Town Planning Scheme 7 and the local government authority.