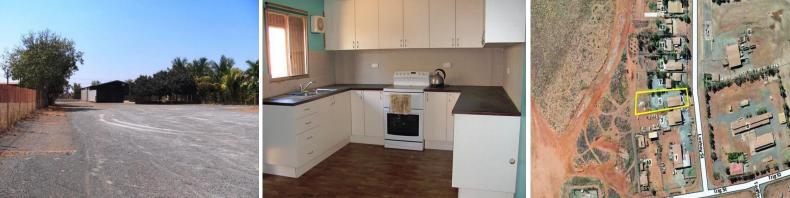

- Large 2450sqm block with 24m frontage and 90m deep
- Approx 200sqm industrial shed
- One bed, one bath caretaker's residence plus office

5 Leehey is a stand out

Showrooms/bulky Goods FOR SALE

200sqm

Richard Hamlin 0417428667 richardh@hfn.com.au,