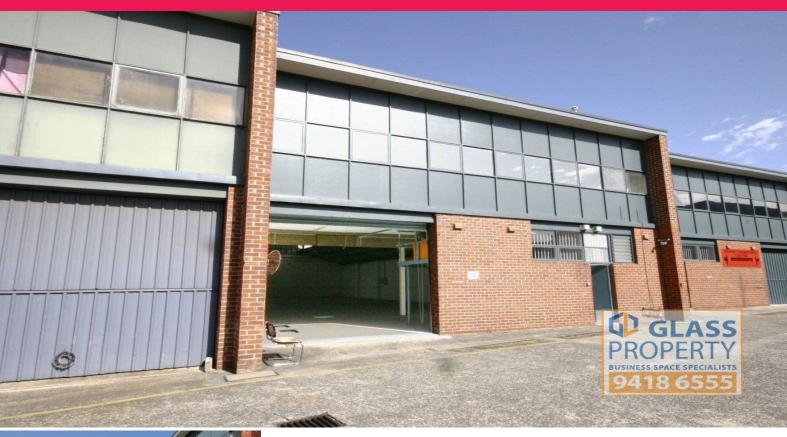

## **BARGAIN Warehouse Unit for Lease - 287m2**

The complex is located on the western side of College Street within a few minutes walk of Monash Road and Victoria Road intersection and enjoys easy access to public transport.

Unit 14 comprises approx. 287m2 of clear span warehouse with mezzanine office space. Staff amenities including a kitchen and bathrooms. The warehouse features dual access via front and rear roller doors.

This is a complex of older style industrial units with varying sizes of offices and warehouse areas. The complex has abundant car parking and offers clean, functional space at budget rentals.

Industrial FOR LEASE \$33,267 p.a. 286sqm