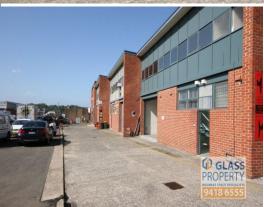

## **BARGAIN Warehouse Unit for Lease - 287m2**

The complex is located on the western side of College Street within a few minutes walk of Monash Road and Victoria Road intersection and enjoys easy access to public transport.

This is a complex of older style industrial units with varying sizes of offices and warehouse areas. The complex has abundant car parking and offers clean, functional space at budget rentals.

Industrial FOR LEASE \$33,267 p.a. 286sqm