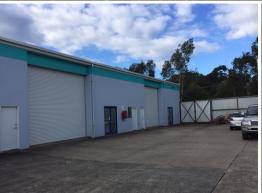

## LEASED BY LJ HOOKER COMMERCIAL

Unit 2 is located in a modern high clearance industrial unit complex, situated in popular 'Hi Tech Industrial Estate'.

It accommodates an approximate gross leasable area of 519m2.

Excellent truck access is available from two high clearance roller doors. Unit 2 includes 3 phase.

The roller doors are accessed via a very wide concrete driveway, centrally positioned between 9 and 11 Craft Close, which are jointly owned, and provides excellent truck access.