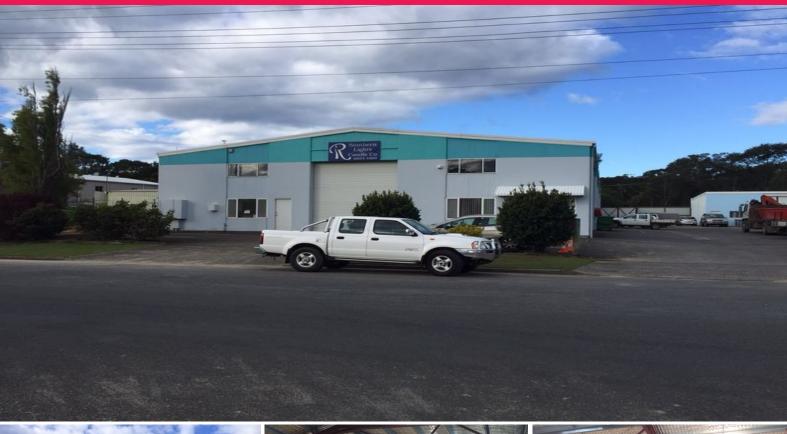

## LEASED BY LJ HOOKER COMMERCIAL

Unit 2 is located in a modern high clearance industrial unit complex, situated in popular 'Hi Tech Industrial Estate'.

It accommodates an approximate gross leasable area of 519m2.

Excellent truck access is available from two high clearance roller doors. Unit 2 includes 3 phase.

The roller doors are accessed via a very wide concrete driveway, centrally positioned between 9 and 11 Craft Close, which are jointly owned, and provides excellent truck access.

It enjoys the following

Industrial FOR LEASE

519sqm

**Deb Grimley** 

0434 301 550 dgrimley@ljhcoffs.com