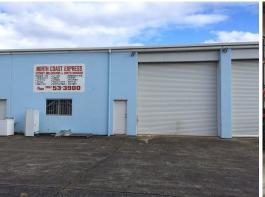

## LEASED BY LJ HOOKER COMMERCIAL

Unit 3 is located in a modern high clearance industrial unit complex, situated in popular 'Hi Tech Industrial Estate'.

It accommodates an approximate gross leasable area of 272m2.

Excellent truck access is available from a high clearance roller door.

The roller door is accessed via a very wide concrete driveway, centrally positioned between 9 and 11 Craft Close, which are jointly owned, and provides excellent truck access.