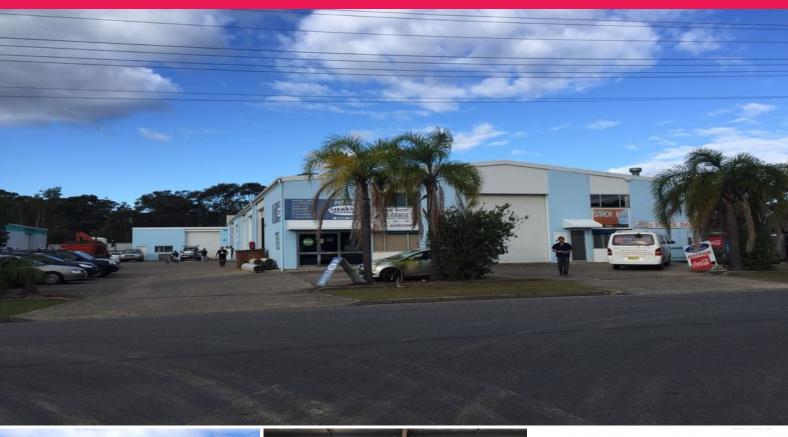

## LEASED BY LJ HOOKER COMMERCIAL

Unit 3 is located in a modern high clearance industrial unit complex, situated in popular 'Hi Tech Industrial Estate'.

It accommodates an approximate gross leasable area of 272m2.

Excellent truck access is available from a high clearance roller door.

The roller door is accessed via a very wide concrete driveway, centrally positioned between 9 and 11 Craft Close, which are jointly owned, and provides excellent truck access.

'Hi Tech Industrial Estate' is a popular, tightly held industrial area, popular with a variety of local and natio

Industrial FOR LEASE

272sqm