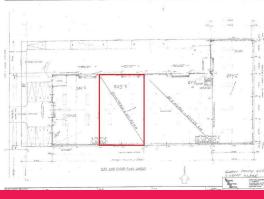

## LEASED BY LJ HOOKER COMMERCIAL

Unit 3 is located in a modern high clearance industrial unit complex, situated in popular 'Hi Tech Industrial Estate'.

It accommodates an approximate gross leasable area of 272m2.