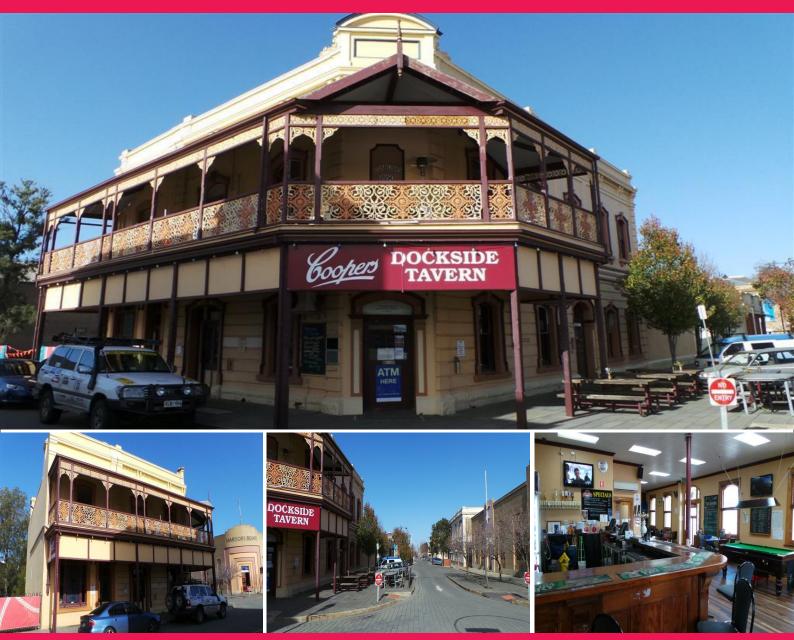

## 130 Lipson Street, Port Adelaide SA 5015

## **Unique Investment Opportunity**

The Dockside Tavern is located in Port Adelaide on the corner of Lipson Street and McLaren Parade and also has frontage to Menpes Street. The premises comprise a two storey hotel built circa 1898 and provides a central front bar, dining, gaming area, rear kitchen and yard. There are 10 accommodation rooms to the upper level.

This is an excellent opportunity for parties to acquire a highly desirable property located in Port Adelaide with the benefit of rental return and the opportunity to hold or cash in on 10 gaming machine entitlements. Price Reduction - \$1,290,000