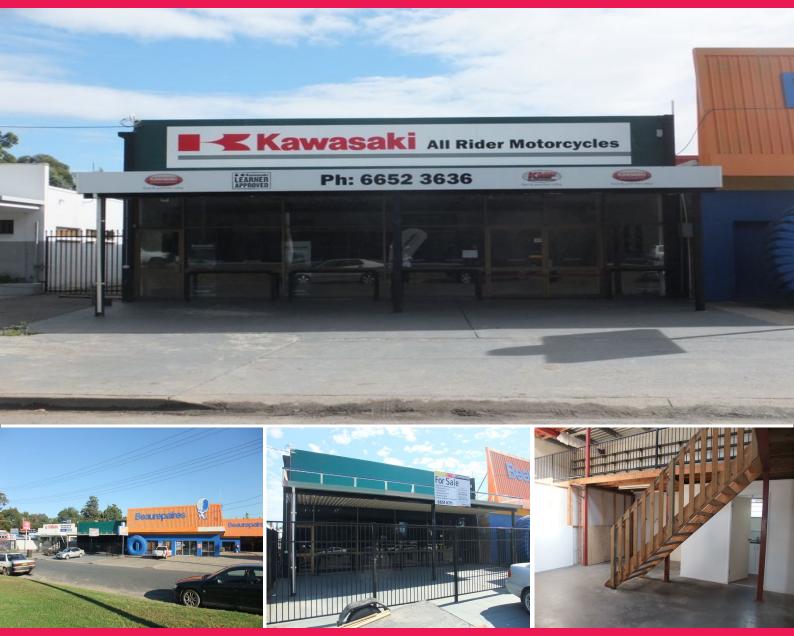

## LEASED BY LJ HOOKER COMMERCIAL

This modern fully air conditioned retail showroom building accommodates an approximate gross leasable area of 291m2.

It is situated at the northern gateway to the Coffs Harbour CBD, adjacent to the Justice Precinct.

The property offers HUGE exposure as some 50,000 vehicles pass the site on average each day.

It is zoned B6 which permits a wide range of commercial and business usage.

The building accommodates an air conditioned front showroom/display area, rear workshop area and mezzanine storage area.

The heart of the CBD is only a short walk away.

- High profile site
- Huge passing vehicula

Industrial FOR LEASE

291sqm