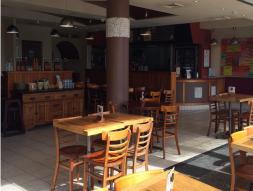

## **SOLD - Investment - National Food Retailer**

- 142sq m\* (plus 31sq m\* outdoor dining)
- Leased to Nando's Australia Pty Ltd
- 6 year lease to December 2018 (+ 2 x 5 year options)
- Strong rental growth upside
- High exposure, basement parking, excellent signage
- Prominently located next to McDonalds and other food operators
- Excellent fitout
- Nando's trading for many years in this location
- Nando's Australia has 270 restaurants in Australia, 28 in New Zealand and 2 in Fiji