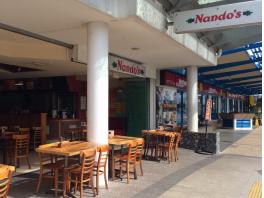

## **SOLD - Investment - National Food Retailer**

- 142sq m\* (plus 31sq m\* outdoor dining)
- Leased to Nando's Australia Pty Ltd
- 6 year lease to December 2018 (+ 2 x 5 year options)
- Strong rental growth upside
- High exposure, basement parking, excellent signage
- Prominently located next to McDonalds and other food operators
- Excellent fitout
- Nando's trading for many years in this location
- Nando's Australia has 270 restaurants in Australia, 28 in New Zealand and 2 in Fiji