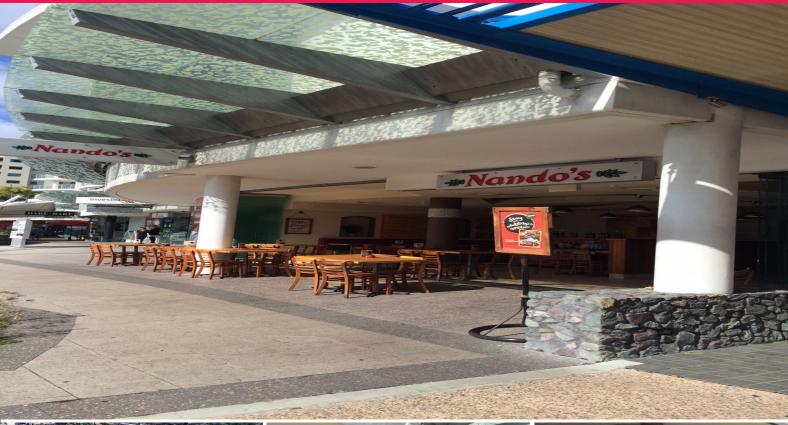

## **SOLD - Investment - National Food Retailer**

- 142sq m\* (plus 31sq m\* outdoor dining)
- Leased to Nando's Australia Pty Ltd
- 6 year lease to December 2018 (+ 2 x 5 year options)
- Strong rental growth upside
- High exposure, basement parking, excellent signage
- Prominently located next to McDonalds and other food operators
- Excellent fitout
- Nando's trading for many years in this location
- Nando's Australia has 270 restaurants in Australia, 28 in New Zealand and 2 in Fiji