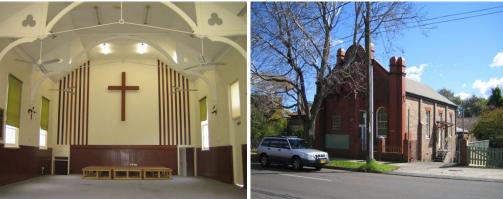

## 121 Victoria Avenue, Chatswood NSW 2067

## **EXISTING CHURCH - CREATIVE OPPORTUNITIES**

Conveniently located in close proximity to transport, cafes and other retail outlets.

This is a unique opportunity to set your business apart from the rest. Currently operating as a Church, this space could be utilised to be used as a fitness studio, gallery, workshop or creative office space (STCA). It offers 2 distinctive building both with high ceilings, great natural light, wooden floors and lots of amenities.

This unique front building offers a large hall and 3 offices at the rear of the building.

Offices FOR LEASE \$60,000 pa 238sqm