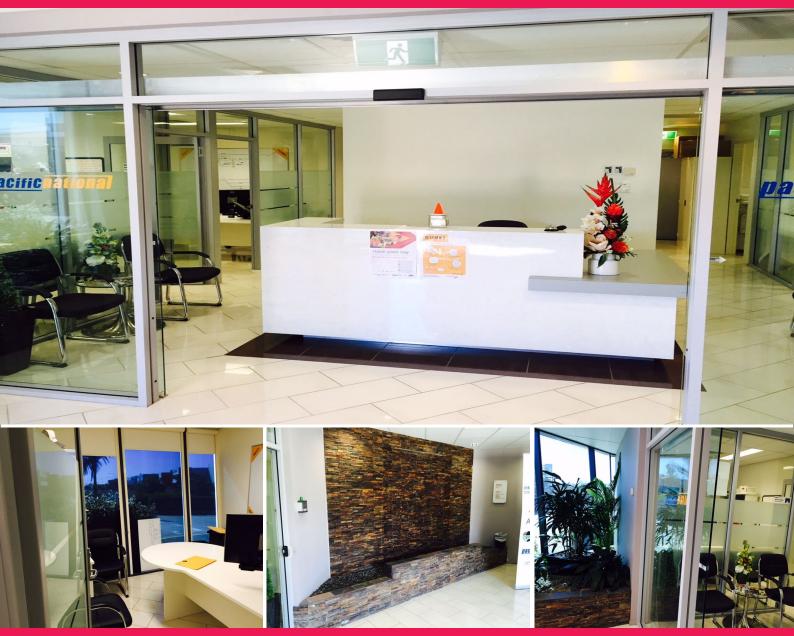

## **Modern Offices in Prime Industrial Estate**

5 Prime modern offices over 103m2 with high-profile, fitted out with petitions and extras of lunch room and toilet facilities On the ground floor tiled fresh and clean appearance easy to find by your clients having high-profile to Central Park Drive.

This Premise is located on the corner of a busy street in Mackays industrial estate, Paget. With excellent exposure and easy access this property is an excellent location for your business.

Disclaimer: This information has been carefully compiled and is not intended to be treated as a warranty or promise as to the correctness of the information. Interested parties should undertake independent enquiries and investigations to satisfy themselves that any details herein are true and