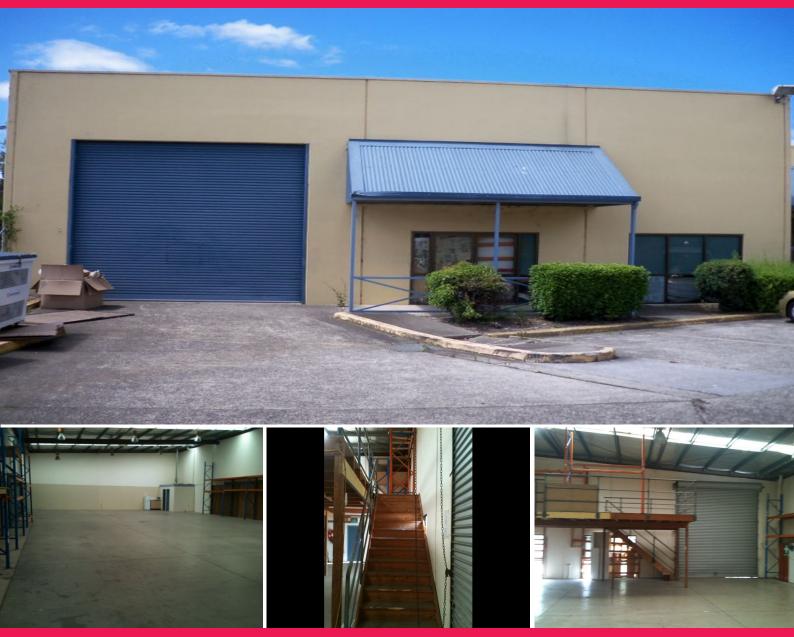

## Leumeah Light Industrial/Bulky Goods

The property features a bulky goods warehouse that is open plan with container height roller door access, generous mezzanine area plus small office and amenities. Ideal for a variety of bulky retail warehouse operations, storage use or light industrial occupiers.

Located within the popular Hollylea Road Center complex less than 200 metres from Leumeah Train Station and amongst well known occupiers such as TLE Electrical and Lollipops Play Land.

Retail FOR LEASE

570sqm

**Darren Zammit** 

0404 083 445 dzammit@ljhc.com.au