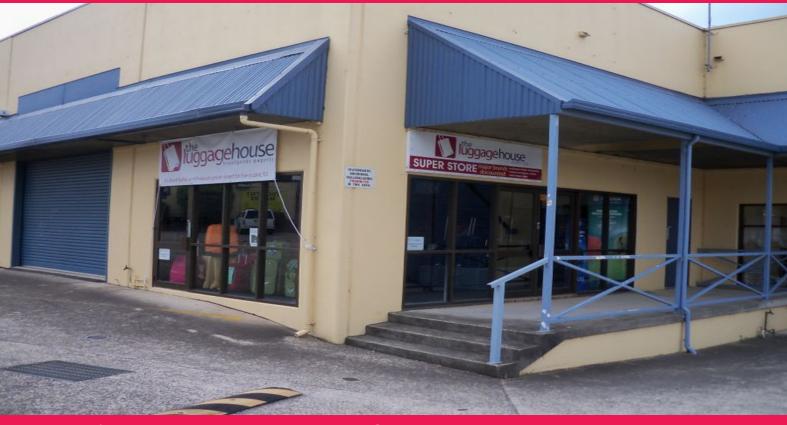

## **Leumeah Light Industrial/Bulky Goods**

The property features a bulky goods warehouse that is open plan with container height roller door access, generous mezzanine area plus small office and amenities.

Ideal for a variety of bulky retail warehouse operations, storage use or light industrial occupiers.

Located within the popular Hollylea Road Center complex less than 200 metres from Leumeah Train Station and amongst well known occupiers such as TLE Electrical and Lollipops Play Land.

Showrooms/bulky Goods FOR LEASE

406sqm

**Darren Zammit** 

0404 083 445 dzammit@ljhc.com.au