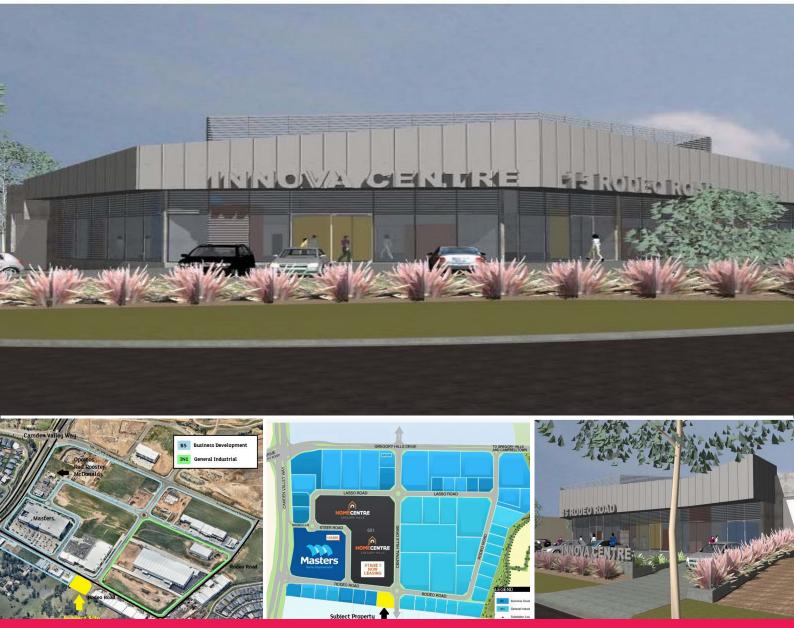

## LJ Hooker Commercial

15 Rodeo Road, Gregory Hills NSW 2557

## 1,500sqm BULKY GOODS RETAIL OPPORTUNITY

As exclusive marketing agents LJ Hooker Commercial Macarthur are proud to offer this exciting opportunity.

- Premier corner lot opposite proposed bulky goods retail centre and existing Masters Store
- Located in strong South-West growth precinct
- Emerging area within close proximity to booming residential precincts including Oran Park, Gregory Hills, Harrington Grove and Harrington Park
- Surrounded by major works to Camden Valley Way
- Can be split into 3 x 500sqm units or purpose built to your requirements
- Ground lease available
- Limited freestanding sites
- Zoned B5 Business Development