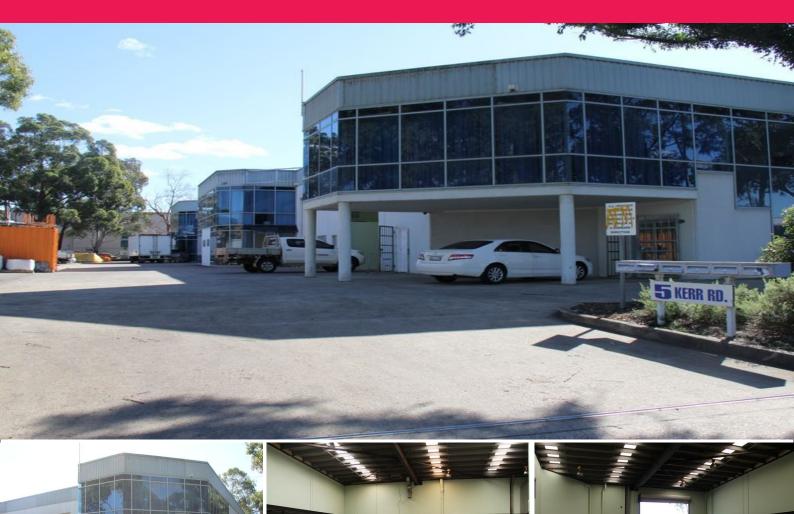

## **515 SQM OFFICE/WAREHOUSE**

The property is located on the Western side of Kerr Road in the heart of Ingleburn's Industrial Estate. The site is in proximity to Ingleburn Train Station and provides easy access to the M5 and M7 Motorways.

LJ Hooker Commercial Macarthur as exclusive marketing agents are proud to offer this impressive office and warehouse.

Office - 90sqm Warehouse - 425sqm Total - 515sqm

- Front unit with street frontage

- Secure concrete construction

- High clearance and cl

Industrial FOR LEASE

515sqm

Robert Tappouras 0413 942 044 rtappouras@ljhc.com.au