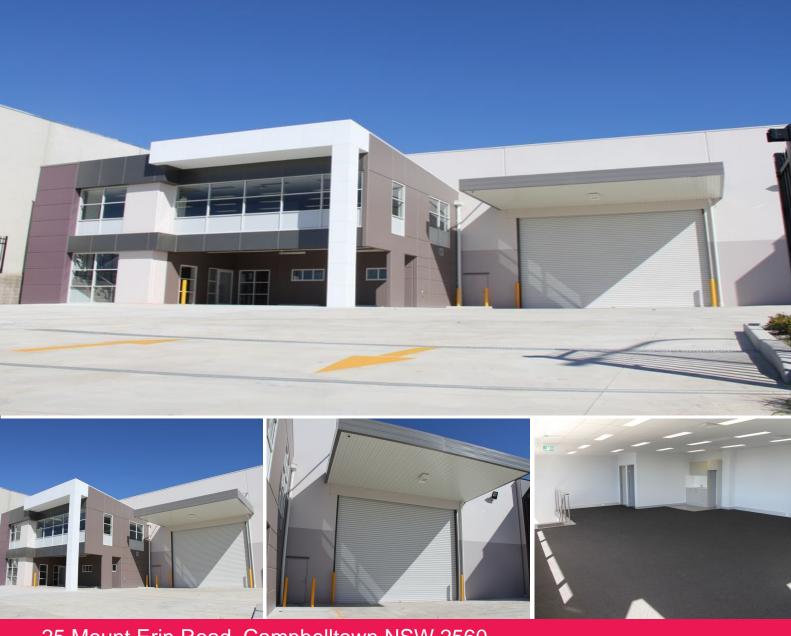

## 25 Mount Erin Road, Campbelltown NSW 2560

## Five Months Rent Free for a Five Year Lease!!

This super modern freestanding industrial building is located in the popular Lakeside Industrial Village. Ground floor reception/showroom with mezzanine office space which is air-conditioned. Access to high clearance clearspan factory/warehouse with 8.5 - 9 metre internal clearance is via an oversized container height roller door with awning. Other features will include 3 phase power, alarm, secure fencing, parking for 18 cars plus more! Don't delay great incentive available!!

Industrial FOR LEASE

1421sqm

**Aaron Ward** 

0404 082 445 award@ljhc.com.au