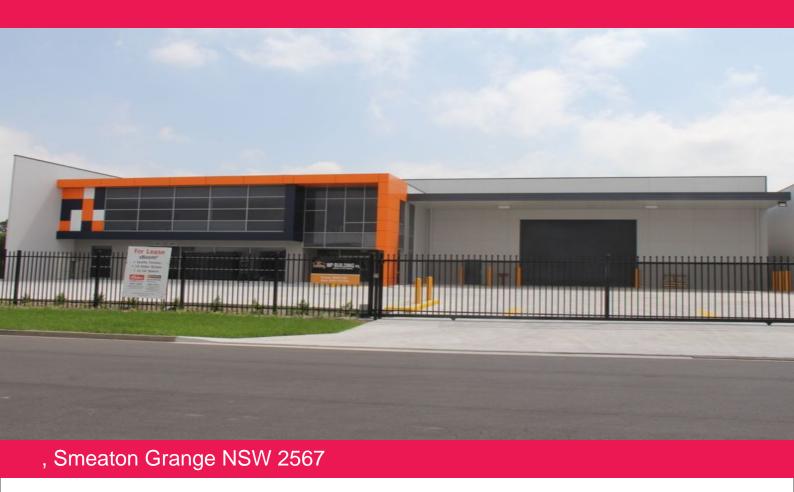

## **UNDER CONSTRUCTION - Completion October 2015**

Soon to be completed modern freestanding industrial building with no expense spared on quality. Offices will be carpeted and air-conditioned. Access to high clearance factory/warehouse with 8m internal clearance (approx) will be via a container height roller door. Other features will include alarm, security fencing, 3 phase power plus more!

Enquire today to put your finishing touches on this building!

Industrial FOR LEASE

1800sqm

**Aaron Ward** 

0404 082 445 award@ljhc.com.au **Robert Tappouras** 

0413 942 044 rtappouras@ljhc.com.au