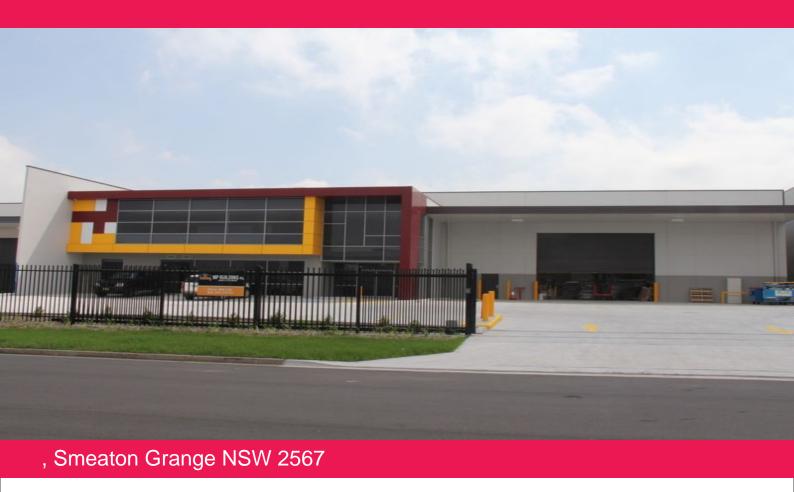

## **UNDER CONSTRUCTION - Completion October 2015**

Soon to be completed modern freestanding industrial building with no expense spared on quality. Offices will be carpeted and air-conditioned. Access to high clearance factory/warehouse with 8m internal clearance (approx) will be via a container height roller door. Other features will include alarm, security fencing, 3 phase power plus more!

Enquire today to put your finishing touches on this building!

Industrial FOR LEASE

1800sqm

**Aaron Ward** 

0404 082 445 award@ljhc.com.au **Robert Tappouras** 

0413 942 044 rtappouras@ljhc.com.au