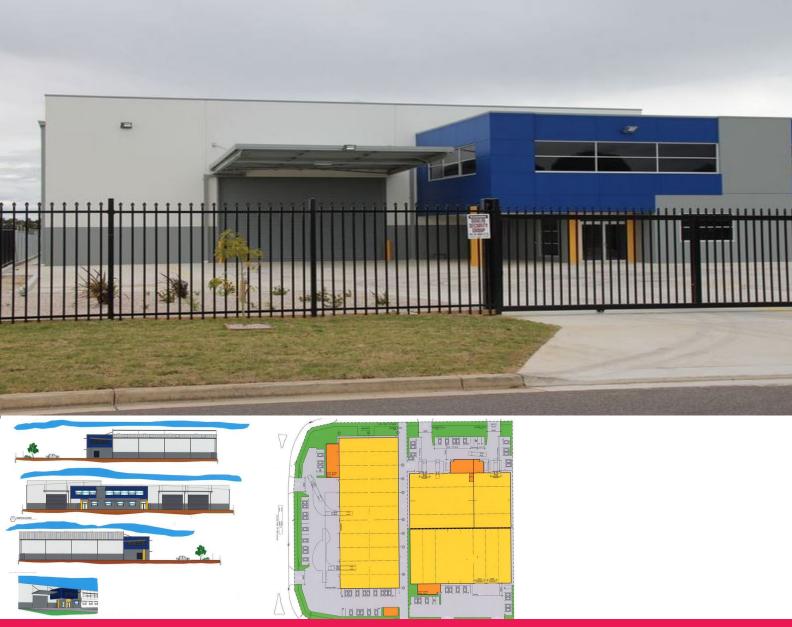

### Brand New 1,065m? Warehouse

LJ Hooker Commercial Macarthur are delighted to offer the latest industrial development in Smeaton Grange.

- Premier industrial construction
- Exposure to Anderson Road (400m to Camden Valley Way)
- Surrounding by booming residential precinct
- High clearance, clear span facility
- Dual driveway access, stylish foyer & mezzanine offices

For an inspection or further details call:

Robert Tappouras on 0413 942 044. Darren Zammit on 0404 083 445. Industrial FOR SALE

1065sqm