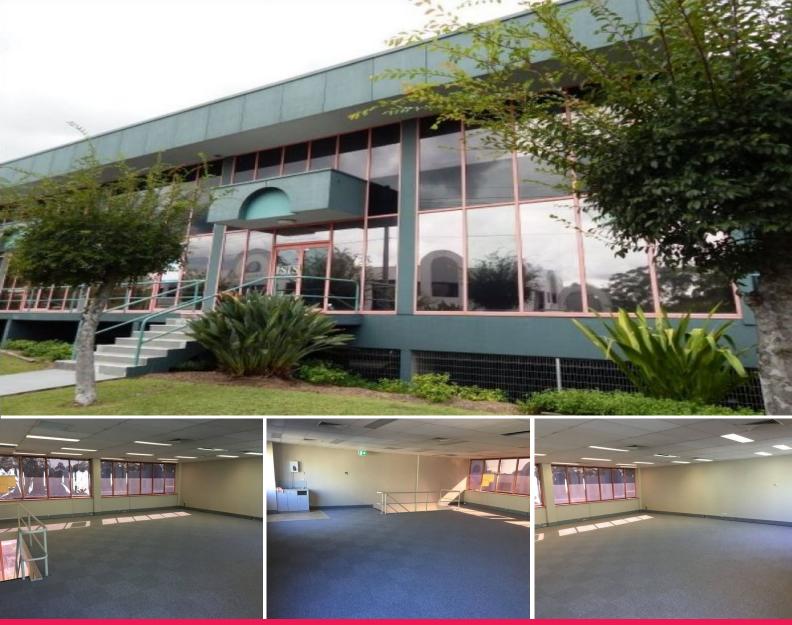

## **Great Street Frontage**

This property is located on popular Central Avenue and only a short distance from the train station, with great exposure to the main road.

The property is over two levels with great natural light filtering through.

Both the ground and first floor comprise of a predominantly open plan layout, including internal amenities and kitchenette. There are also four (4) underground secure car parking spaces with the property.