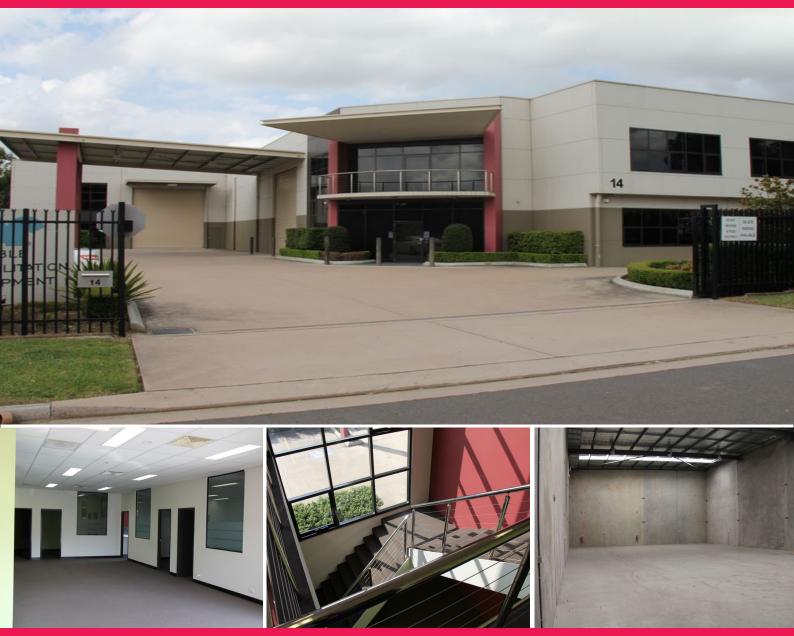

## 1,363m? Premier Industrial Facility

LJ Hooker Commercial Macarthur are delighted to have been appointed Exclusive Marketing Agents to offer one of the finest buildings available in the region. No expense has been spared on the property that features the following:

Office: 260m? Showroom: 187m? Warehouse: 916m? Total: 1,363m?

- Ideal Corporate Head Quarters'
- Freehold industrial facility
- Back to base alarm
- Full security fencing

Industrial

FOR LEASE

1363sqm