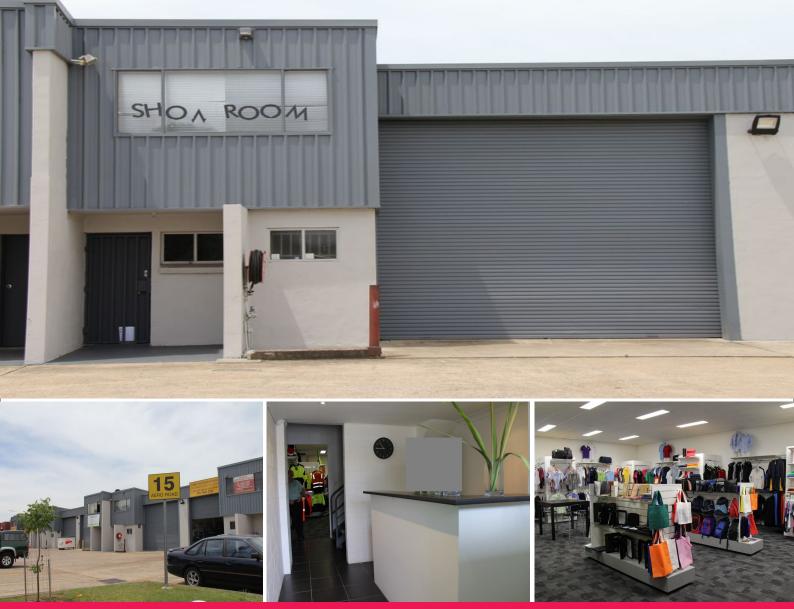

## INDUSTRIAL WAREHOUSE

Located on the corner of busy Lancaster and Aero Road with excellent exposure to passing traffic, walking distance to Inglebert train station, whilst less than 1 kilometre to the M5 Motorway which provides direct access to the Sydney CBD in less than 45 minutes.

The property consists of a refurbished industrial factory/warehouse with container height roller door, brand new showroom on ground floor with modern reception, suspended ceiling, down lights, carpet tiles, amenities and kitchenette. Office area is located at mezzanine level which features carpet and air conditioned.

An ideal opportunity exists for any business with warehouse/showroom requirements or storage user wanting a promi

Industrial FOR LEASE

182sqm

Heather Ross 0449 904 453 hross@lihc.com.au