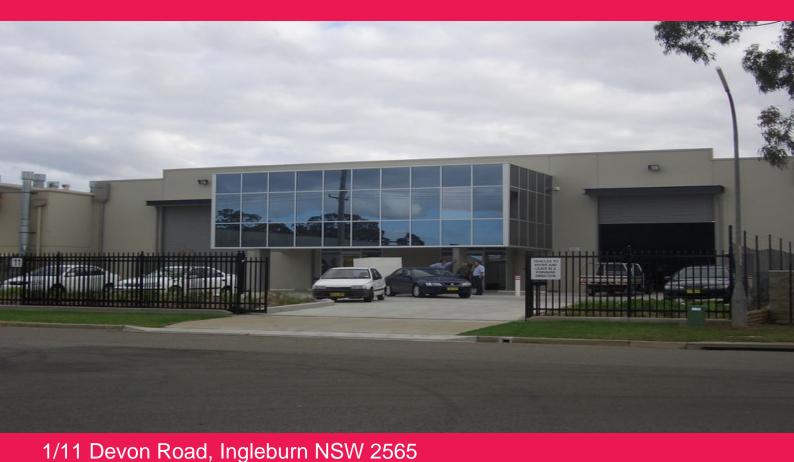

## **Ingleburn Industrial Duplex 610m?**

Located in the popular Ingleburn industrial precinct amongst a variety of small to medium industrial occupiers, only minutes walk to Ingleburn Train Station and less that 2 kilometres to the M5 Motorway which provides direct access to the Sydney CBD in less than 45 minutes.

The property consists of a modern industrial factory/warehouse facility with offices at mezzanine level, high internal clearance, container height roller door access, clearspan warehouse, male/female amenities on both levels plus dual driveway access, ample onsite car parking and secure perimeter fencing.

Suitable for manufacturing and warehousing.

Industrial FOR LEASE

610sqm

Darren Zammit

0404 083 445 dzammit@ljhc.com.au Sian McKinley

0417 471 000 smckinley@ljhc.com.au