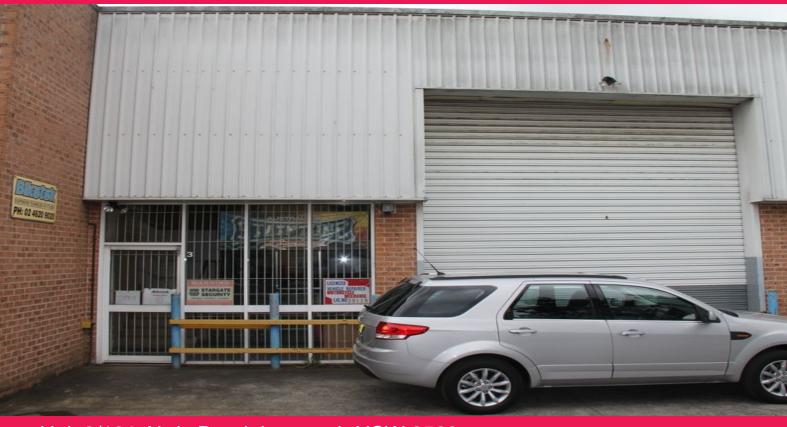

## 243m? Warehouse Facility

Located only a few hundred metres from Leumeah Railway Station amongst a wide range of industrial/bulky goods occupiers whilst only a short drive to the main Campbelltown CBD and M5 motorway.

Improvements consist of a factory/warehouse facility with container height roller door access, high internal clearance, ground floor kitchenette/lunchroom with male and female amenities plus shower.

The property also has painted floors, an office at mezzanine level plus onsitecar parking for staff and customers.