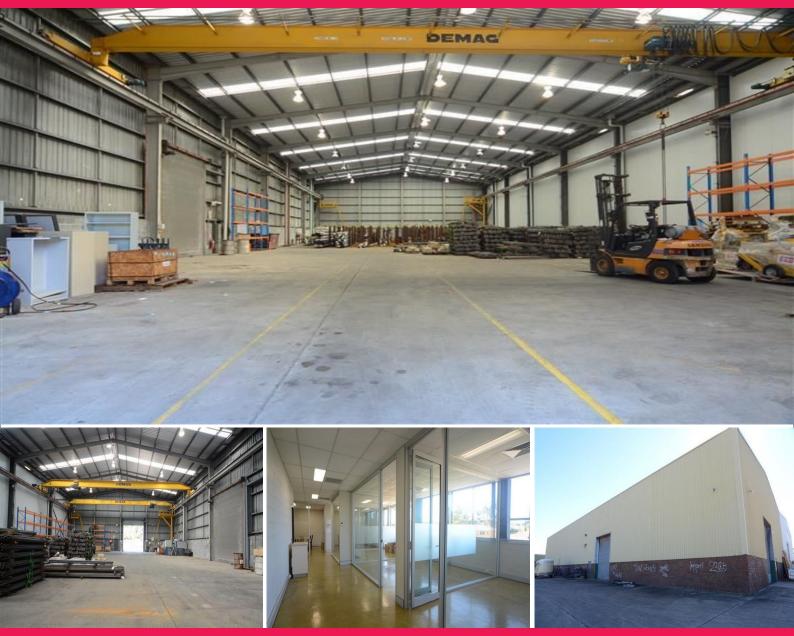

## LARGE INDUSTRIAL SHED WITH CRANES

Conveniently located in Jesmond and very close to the Newcastle Inner City Bypass, this spacious industrial shed with cranes is in a uniquely central Newcastle location, moments to the CBD, Pacific Highway and the M1 Motorway.

Key features include:

- \* Zoning IN(2) Light Industrial
- \* 1,155m2 (approx) warehouse
- \* 108m2 (approx) office
- \* Two x 3.2 tonne overhead cranes
- \* High clearance
- \* Adjoining hardstand
- \* Drive around access.