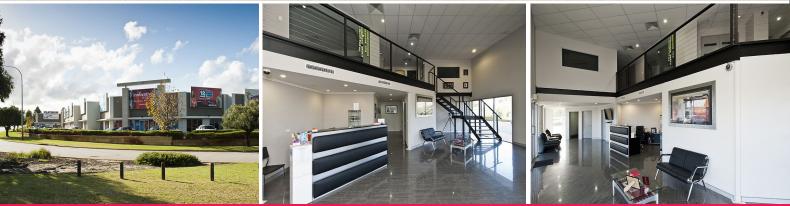

Unit 2 comprises of a total floor area of 720sqm<sup>\*</sup> including 610sqm<sup>\*</sup> of office and 110sqm<sup>\*</sup> of warehouse with a minimum truss height of  $6.0m^*$  and is accessible by a roller door  $5.8m^*$  in height.

Features of the property include:

Offices FOR LEASE \$90,000 Per Annum Plus GST 720sqm