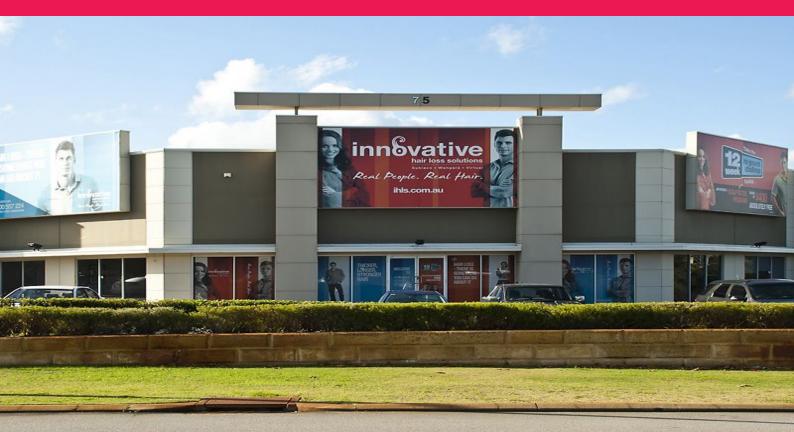

## 2/75 Excellence Drive, Wangara WA 6065

## SHOWROOM/OFFICE WITH HUGE EXPOSURE IN WANGARA- 3 MONTHS RENT FREE WITH A 3 YEAR

Ray White Commercial Perth and Steve Baker are excited to bring to the market for lease the property located at 2/75 Excellence Drive, Wangara.

Unit 2 comprises of a total floor area of 720sqm<sup>\*</sup> including 610sqm<sup>\*</sup> of office and 110sqm<sup>\*</sup> of warehouse with a minimum truss height of  $6.0m^*$  and is accessible by a roller door  $5.8m^*$  in height.